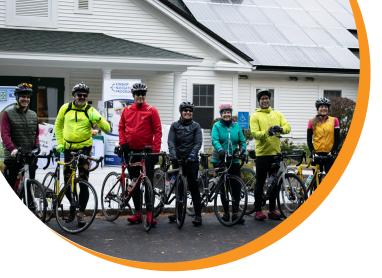

# RIDE FOR RESILIENCE SEPTEMBER

Sponsorship Deadline: August 1, 2024

Now an annual event connecting Family Resource Centers across the Granite State, NH Children's Trust's (NHCT) Ride for Resilience highlights family strength and the many ways New Hampshire's Network of Family Support helps build individual, family, and community resiliency!

On September 13, riders are hopping on their bicycles and pedaling 100 miles to raise awareness about the statewide resources available to all NH families. Everyone plays a role in prevention, and we would love to have your support for this year's ride to help us raise awareness about all the great family strengthening work being done throughout the state's network of Family Resource Centers!