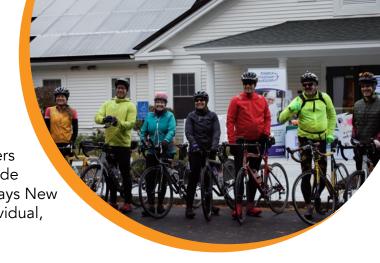

# RIDE FOR RESILIENCE SEPTEMBER

Sponsorship Deadline: August 1, 2024

Now an annual event connecting Family Resource Centers across the Granite State, NH Children's Trust's (NHCT) Ride for Resilience highlights family strength and the many ways New Hampshire's Network of Family Support helps build individual, family, and community resiliency!

On September 13, riders are hopping on their bicycles and pedaling 100 miles to raise awareness about the statewide resources available to all NH families. Everyone plays a role in prevention, and we would love to have your support for this year's ride to help us raise awareness about all the great family strengthening work being done throughout the state's network of Family Resource Centers!